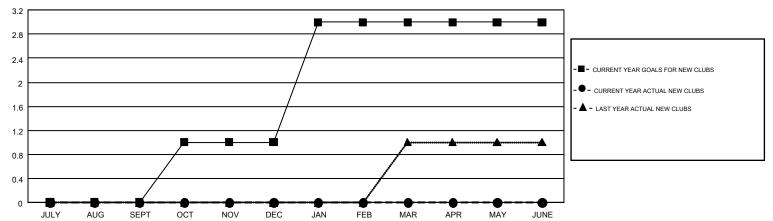

## Multiple District C

GMT: GORDON ZIEGLER

LOCATION: ALBERTA

| GMT: GORD     | ON ZIEGLER    |             |               | _                     |                           |                         | GMT CA 2                                           |  |
|---------------|---------------|-------------|---------------|-----------------------|---------------------------|-------------------------|----------------------------------------------------|--|
|               | Club          | s           |               | Members               |                           |                         |                                                    |  |
|               | RESULTS FOR   | R 2018-2019 |               | RESULTS FOR 2018-2019 |                           |                         |                                                    |  |
| QUARTER       | NEW CLUB GOAL | NEW CLUBS   | DROPPED CLUBS | QUARTER               | MEMBER GROWTH NET<br>GOAL | MEMBER GROWTH<br>ACTUAL | DROPPED<br>MEMBERS ACTUAL<br>(including transfers) |  |
| JULY/AUG/SEPT | 0             | 0           | 0             | JULY/AUG/SEPT         | -20                       | 42                      | 104                                                |  |
| OCT/NOV/DEC   | 1             | 0           | 0             | OCT/NOV/DEC           | 45                        | 90                      | 128                                                |  |
| JAN/FEB/MAR   | 2             | 0           | 0             | JAN/FEB/MAR           | 50                        | 122                     | 80                                                 |  |
| APR/MAY/JUNE  | 0             | 0           | 1             | APR/MAY/JUNE          | -10                       | 28                      | 36                                                 |  |