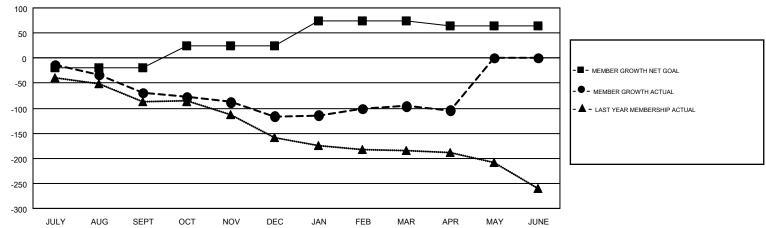

## Multiple District C

GMT: GORDON ZIEGLER

LOCATION: ALBERTA

| GMT: GORD     | ON ZIEGLER    |             |               | _                     |                           |                         | GMT CA 2                                           |  |
|---------------|---------------|-------------|---------------|-----------------------|---------------------------|-------------------------|----------------------------------------------------|--|
|               | Club          | s           |               | Members               |                           |                         |                                                    |  |
|               | RESULTS FOR   | R 2018-2019 |               | RESULTS FOR 2018-2019 |                           |                         |                                                    |  |
| QUARTER       | NEW CLUB GOAL | NEW CLUBS   | DROPPED CLUBS | QUARTER               | MEMBER GROWTH NET<br>GOAL | MEMBER GROWTH<br>ACTUAL | DROPPED<br>MEMBERS ACTUAL<br>(including transfers) |  |
| JULY/AUG/SEPT | 0             | 0           | 0             | JULY/AUG/SEPT         | -20                       | 42                      | 104                                                |  |
| OCT/NOV/DEC   | 1             | 0           | 0             | OCT/NOV/DEC           | 45                        | 90                      | 128                                                |  |
| JAN/FEB/MAR   | 2             | 0           | 0             | JAN/FEB/MAR           | 50                        | 122                     | 80                                                 |  |
| APR/MAY/JUNE  | 0             | 0           | 1             | APR/MAY/JUNE          | -10                       | 28                      | 36                                                 |  |